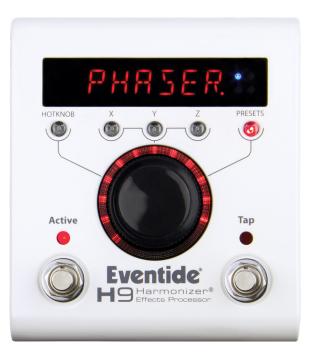

#### H9 Max

The H9 Max Harmonizer<sup>®</sup> multi-fx pedal is full of Eventide's iconic reverb, chorus, delay, modulation, pitch shifting, and distortion effects. Preloaded with 52 effect algorithms and 99 presets, the H9 Max was designed to inspire. The free H9 Control app provides wireless control of the H9 Max with Mac, PC, iOS and Android devices. App allows users to manage presets, create setlists, perform software updates and more.