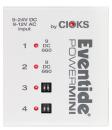

#### **PowerMini**

Provides four outputs at 600 mA (with 2 outputs switchable to 9, 12, 15 or 18V). Available in Standalone or Expansion for PowerMax.