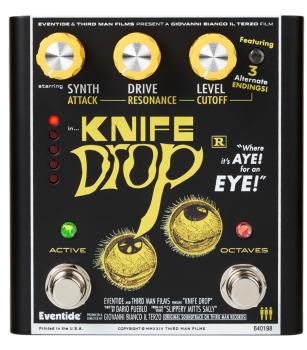

# **Knife Drop**

Developed in collaboration with Third Man Hardware, Knife Drop is a commanding effects pedal that merges aggresive sub-octave fuzz with earth-shaking analog synth tones. This powerful device features presets developed in collaboration with Jack White himself resulting in bone-rattling distortion and generous heaps of sonic chaos.