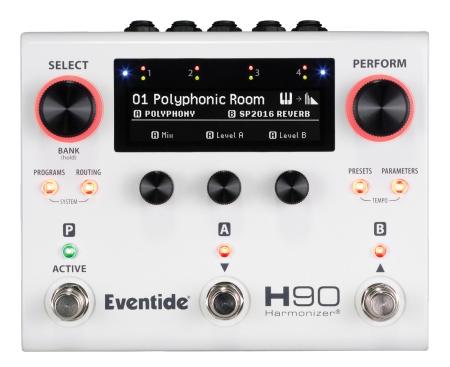

#### H90 Harmonizer®

Our next-generation multi-effects pedal has the power to take you beyond the effect horizon into unchartered sonic territory. Packed with more than 62 effect algorithms and hundreds of program combinations, the H90 is a powerhouse. Features an intuitive user interface designed with players in mind. The H90 is Eventide's Next Step and is destined to sit at the heart of your rig for years to come.

#### **New Algorithms**

Polyphony Prism Shift Even-Vibe Head Space Bouquet Delay Wormhole Weedwacker SP2016 Reverb Instant Phaser Instant Flanger PolyFlex Aggravate Sticky Tape PolySynth