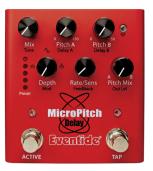

# **MicroPitch Delay**

MicroPitch Delay features dual pitch shifters with fine-resolution detuning, modulation, and delay in a delicious red package.