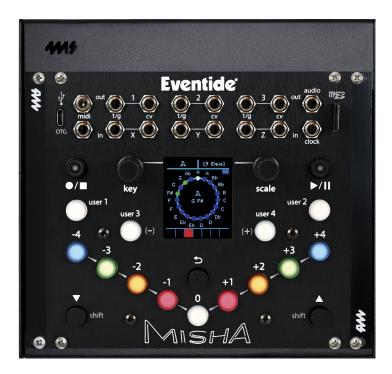

#### Misha™

An innovative instrument/sequencer that utilizes an interval-based approach to playing scales and creating melodies. Comes with 100 factory scales, including both traditional and microtonal scales. Sequences can be recorded with note velocity via MIDI. Once a sequence is recorded, one can Translate, Transpose, Retrograde, Pendulate, and Randomize with a single button press/ control. Available as a standalone device with the optional Pod32E case or 28hp Eurorack module.