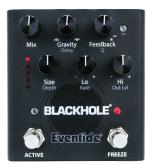

# **Blackhole**<sup>®</sup>

A reverb as big as the cosmos, Blackhole is capabale of creating haunting echoes, ethereal landscapes, and otherworldly ambience.