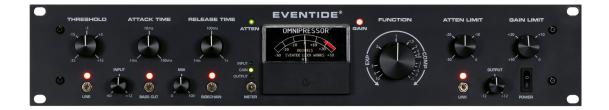

#### **Omnipressor® 2830 Au**

The 50th Anniversary Model 2830\*Au Omnipressor is a high-quality dynamic modifier that functions as a compressor, expander, noise gate, and limiter. It features dynamic reversal, which inverts attackdecay envelopes for unique sonic effects. The reissue includes Lundahl transformers, a switchable activebalanced side-chain, stereo and master linking, a mix control for parallel compression, and balanced/ unbalanced XLR and TRS connectivity.