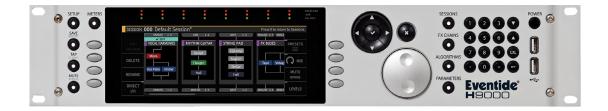

#### H9000/H9000R

The perfect platform for sound design, surround sound and multi-channel applications with up to 128 channels of simultaneous signal processing and over 1,600 effects. Optional I/O includes Pro Tools, Dante and MADI. The free Emote app/plug-in offers full control of all of the features and settings of the H9000, allowing you to craft your effects quickly and intuitively.