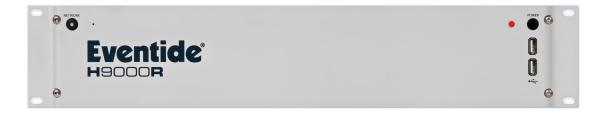

The blank front panel H9000R features the same processing power and is fully controllable via Emote.