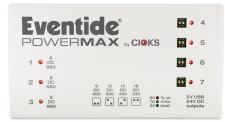

#### **PowerMax**

Power up to seven high-current pedals, switchable to 9, 12, 15 or 18V plus a USB output to power your smartphone or tablet. A 24V output connects to PowerMini EXP.